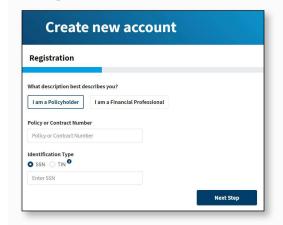

### Step 2

Select "Policyowner" and enter your policy number and Social security number, and click **Next Step**.