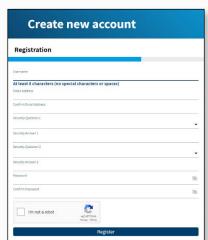

## Step 3

You will be prompted to set up security questions and a password. Please fill in all the required fields and click **Register**.