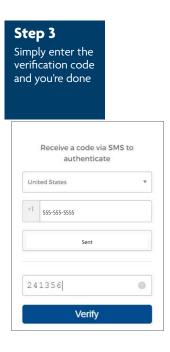

#### It's easy. Here's how it works.

Upon first login on every device - PC, tablet, or cell phone:

- Users will be prompted to have a verification code sent to them.
- Upon receipt, users can input the code to complete the login process.