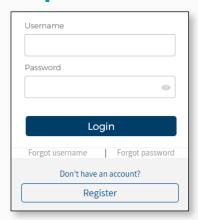

#### Step 1

From your internet browser go to my.MidlandNational.com. If you have not registered, click on **Login**, then **Register** at the bottom of the login window.

If you have already registered, please enter your username and password, and go to step 5.