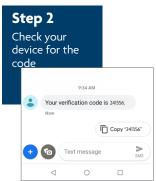

#### It's easy. Here's how it works.

Upon first login on every device - PC, tablet, or cell phone:

- Users will be prompted to have a verification code sent to them.
- Upon receipt, users can input the code to complete the login process.