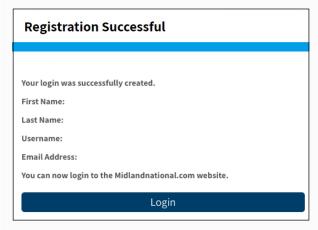

## Step 4

A registration confirmation page will appear. Click **Login** to access the Midland National website.