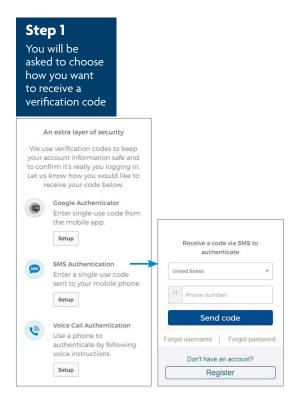

## Verification code at login for MidlandNational.com

To protect our clients and financial professional's personal data, when logging into MidlandNational.com, we've added an extra layer of security to help confirm the user identity.

#### It's easy. Here's how it works.

Upon first login on every device - PC, tablet, or cell phone:

- Users will be prompted to have a verification code sent to them.
- Upon receipt, users can input the code to complete the login process.