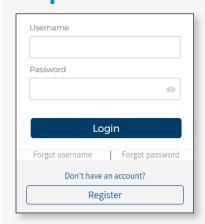

#### Step 1

From your internet browser go to my.MidlandNational.com. If you have not registered, click on **Login**, then **Register** at the bottom of the login window.

If you have already registered, please enter your username and password, and go to step 5.