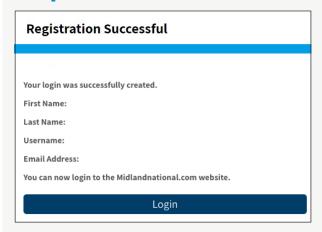

### Step 4

A registration confirmation page will appear. Click **Login** to access the Midland National website.