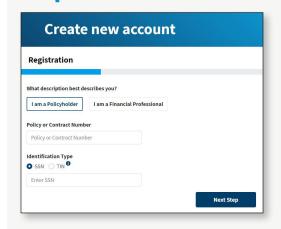

#### Step 2

Select "Policyowner" and enter your policy number and Social security number, and click **Next Step**.