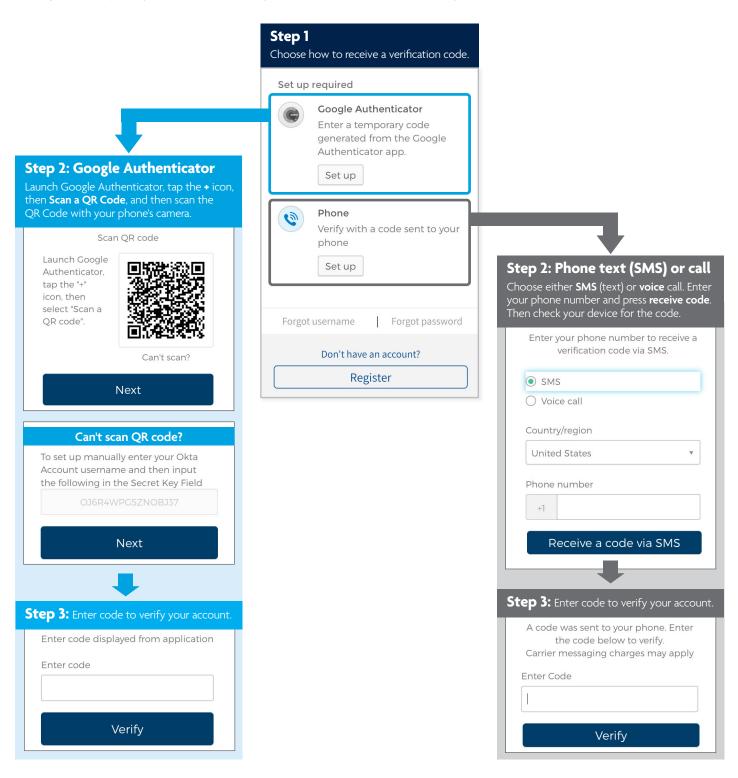

## Verification code at login for MidlandNational.com

To protect our clients and financial professionals' personal data when logging into your account, we've added an extra layer of security to help confirm the user's identity. The verification code process will occur on the **first login to a device** (PC, tablet, mobile phone, etc.) or **if you haven't accessed your account for more than 90 days.** 