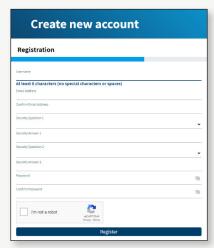

## Step 3

You will be prompted to set up security questions and a password. Please fill in all the required fields and click **Register**.