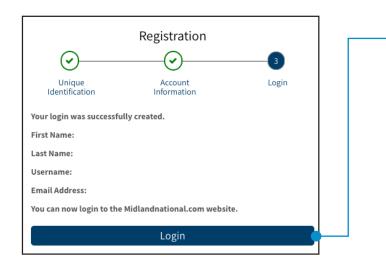

4. A registration confirmation page will appear. Click login to access the Midland National website.

5. If at any time in the future you forget your username and/or password, be sure to click on Forgot username or password under the Login button for assistance.