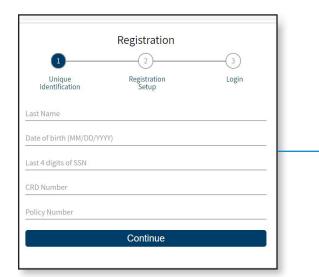

Resources for RetireOne RMs

Registration

Account Login

In order to register, a contract must be active in our system.

Enter your name, date of birth, last 4 digits of the Social Security Number, and policy number. For the CRD number, an authorized person named by the firm in the Registered Investment Advisor (RIA) onboarding agreement will input the RIA'S CRD number. An Investment Advisor Representataive (IAR) will input their individual CRD number.

Click Continue.