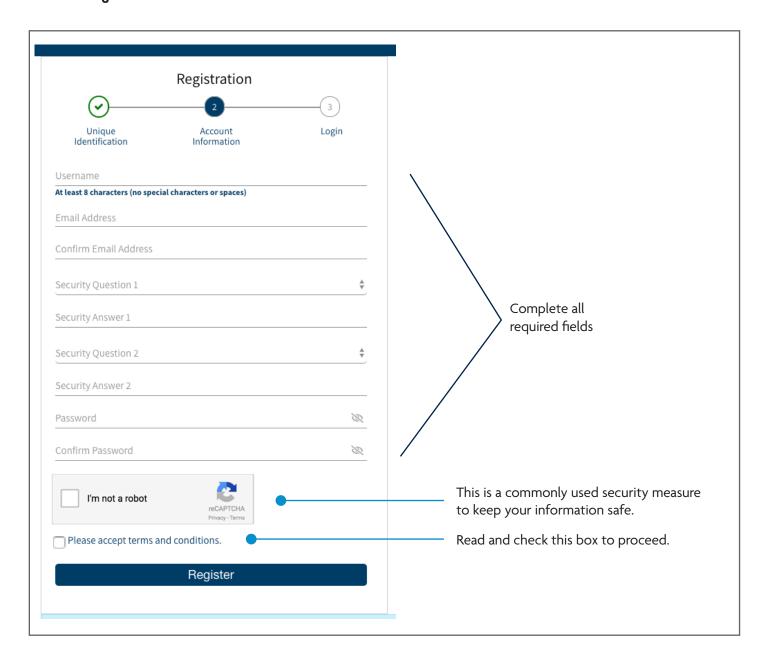

## **Next step:**

- 1. Enter information in the required fields. You must fill out all fields correctly, so double check all fields before clicking **Submit**. See special requirements for User Name and Password fields.
- 2. Check the "Please accept terms and conditions" box after reading the Terms and Conditions (click the link to read).
- 3. Click Register.