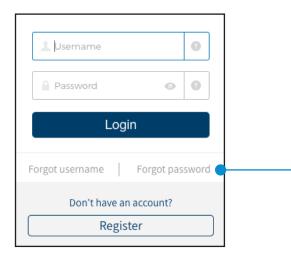

4. A registration confirmation page will appear. Click login to access the Midland National website.

5. If at any time in the future you forget your username and/or password, be sure to click on Forgot username or password under the Login button for assistance.