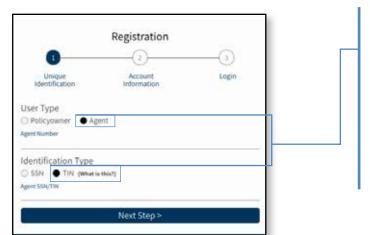

You will then be sent to a login page. To set up an agent account, choose "Create an agent account".

Select **Agent** and enter your **Midland National Agent Number** and **Social Security Number** or **Tax ID Number**.
Individual agent number must be registered with agent's SSN. Corporation agent number must be registered with corporation's TIN.\*

\*Individual and corporation agent numbers must both be registered if an agent is contracted as a corporation.

Each require separate login information.