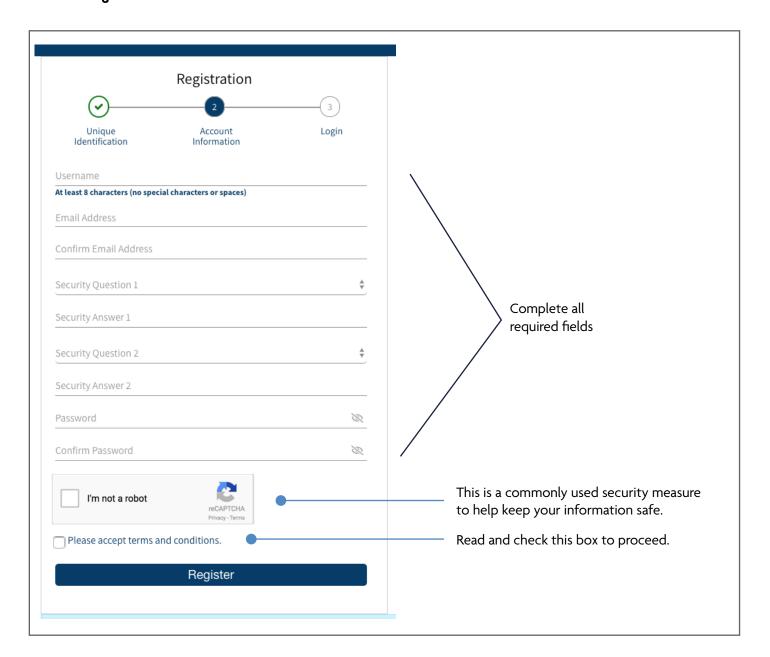

## **Next step:**

- 1. Enter information in the required fields. You must fill out all fields correctly, so double check all fields before clicking **Submit**. See special requirements for User Name and Password fields.
- 2. Check the "Please accept terms and conditions" box after reading the Terms and Conditions (click the link to read).
- 3. Click Register.

4. A registration confirmation page will appear.

Click login to access your Midland National web account.

5. If at any time in the future you forget your username and/or password, be sure to click on Forgot username or password under the Login button for assistance.