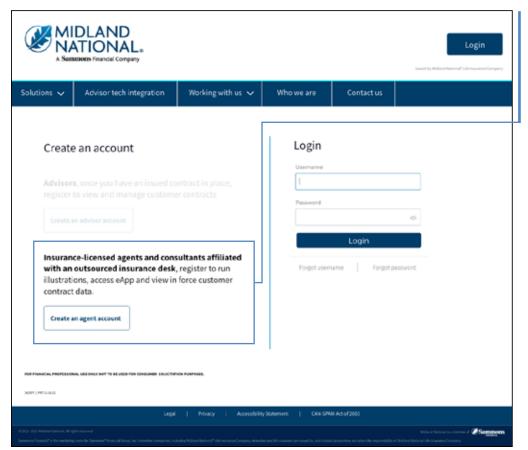

**Also available** — You can also visit MidlandNational.com and select the **Login button** in the top right-hand corner.

In order to register, the agent number must be in a pending or active status in our system.

You will then be sent to a login page. To set up an agent account, choose "Create an agent account".

Select **Agent** and enter your **Midland National Agent Number** and **Social Security Number** or **Tax ID Number**.
Individual agent number must be registered with agent's SSN. Corporation agent number must be registered with corporation's TIN.\*