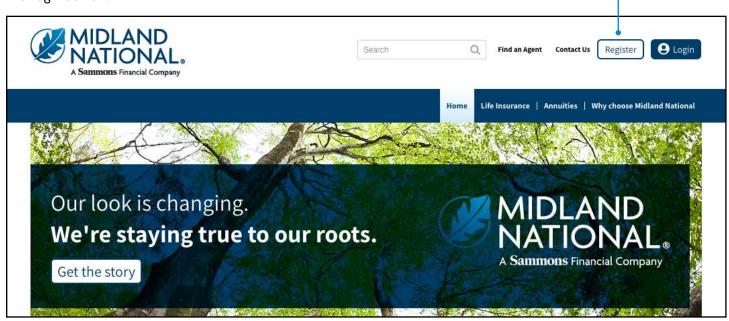

## Website login help

**New users** — For users who have not logged into a previous Midland National Website, select the **Register** button by the Login button.

In order to register, the agent number must be in a pending or active status in our system.