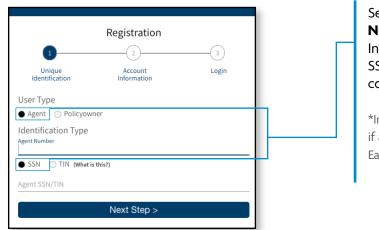

Select **Agent** and enter your **Midland National Agent Number** and **Social Security Number** or **Tax ID Number**.
Individual agent number must be registered with agent's SSN. Corporation agent number must be registered with corporation's TIN.\*

\*Individual and corporation agent numbers must both be registered if an agent is contracted as a corporation.

Each require separate login information.