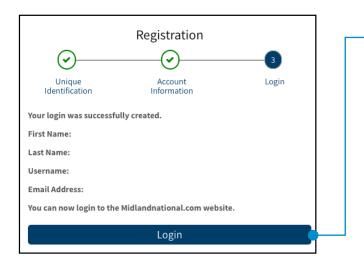

4. A registration confirmation page will appear. Click login to access the Midland National website.

5. If at any time in the future you forget your username and/or password, be sure to click on **Forgot username or password** under the **Login** button for assistance.