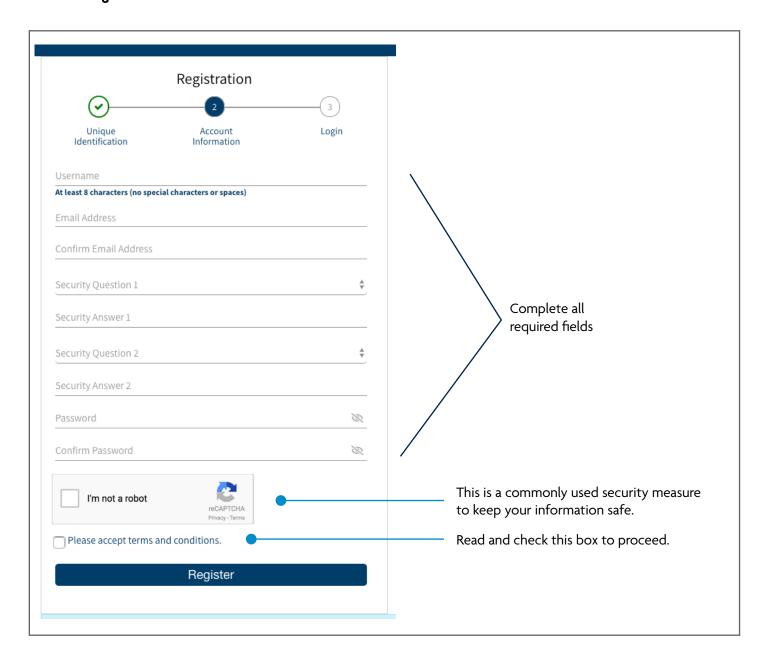

## **Next step:**

- 1. Enter information in the required fields. You must fill out all fields correctly, so double check all fields before clicking **Submit**. See special requirements for User Name and Password fields.
- 2. Check the "Please accept terms and conditions" box after reading the Terms and Conditions (click the link to read).
- 3. Click Register.